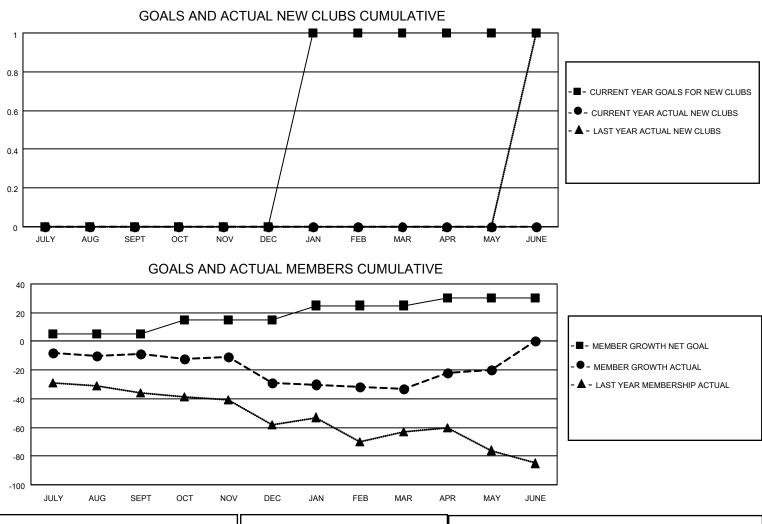

## LOCATION CROATIA

District 126

Results as of: 5/31/2023

| Clubs                 |               |           |               | Members               |                        |                         |                                                    |
|-----------------------|---------------|-----------|---------------|-----------------------|------------------------|-------------------------|----------------------------------------------------|
| RESULTS FOR 2022-2023 |               |           |               | RESULTS FOR 2022-2023 |                        |                         |                                                    |
| QUARTER               | NEW CLUB GOAL | NEW CLUBS | DROPPED CLUBS | QUARTER               | BER GROWTH NET<br>GOAL | MEMBER GROWTH<br>ACTUAL | DROPPED<br>MEMBERS ACTUAL<br>(including transfers) |
| JULY/AUG/SEPT         | 0             | 0         | 1             | JULY/AUG/SEPT         | 5                      | 8                       | 16                                                 |
| OCT/NOV/DEC           | 0             | 0         | 0             | OCT/NOV/DEC           | 10                     | 10                      | 30                                                 |
| JAN/FEB/MAR           | 1             | 0         | 0             | JAN/FEB/MAR           | 10                     | 29                      | 28                                                 |
| APR/MAY/JUNE          | 0             | 0         | 0             | APR/MAY/JUNE          | 5                      | 24                      | 11                                                 |